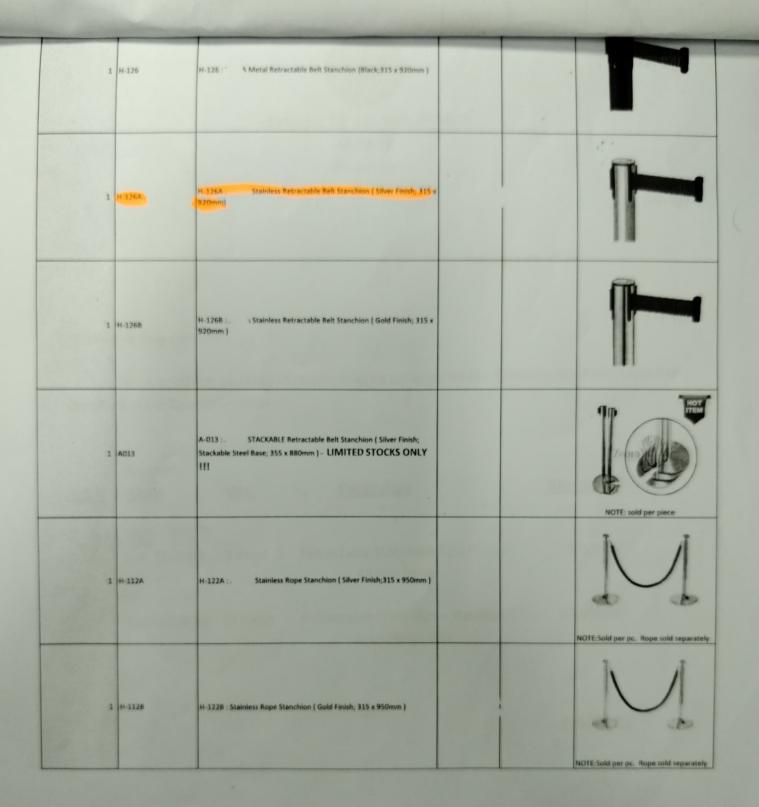

Sir:

As requested in your letter above, we are pleased to quote hereunder our price/s for the following item/s subject to the General Conditions stated at the back:

| ltem<br>No | Quantity | UOM   | Item Description                                                                                                   | Unit Cost                          | UNIT PRICE<br>(Inclusive of all<br>Taxes) | TOTAL |
|------------|----------|-------|--------------------------------------------------------------------------------------------------------------------|------------------------------------|-------------------------------------------|-------|
|            |          |       | PR-24-02-097 - EAR-SS                                                                                              |                                    |                                           |       |
| 1          | 3        | PIECE | Retractable stanchion sign frame - A4 size<br>landscape for retractable stanchion silver - see<br>attached photo   | <u>9.000.00</u><br>3,000.00/PIECE  |                                           |       |
| 2          | 15       | PIECE | Retractable stanchion - stainless retractable belt<br>stanchion silver finish 315 x 920 mm - see<br>attached photo | <u>37,500.00</u><br>2,500.00/PIECE |                                           |       |
|            |          |       | NOTHING FOLLOWS                                                                                                    |                                    |                                           |       |
|            |          |       |                                                                                                                    |                                    |                                           |       |